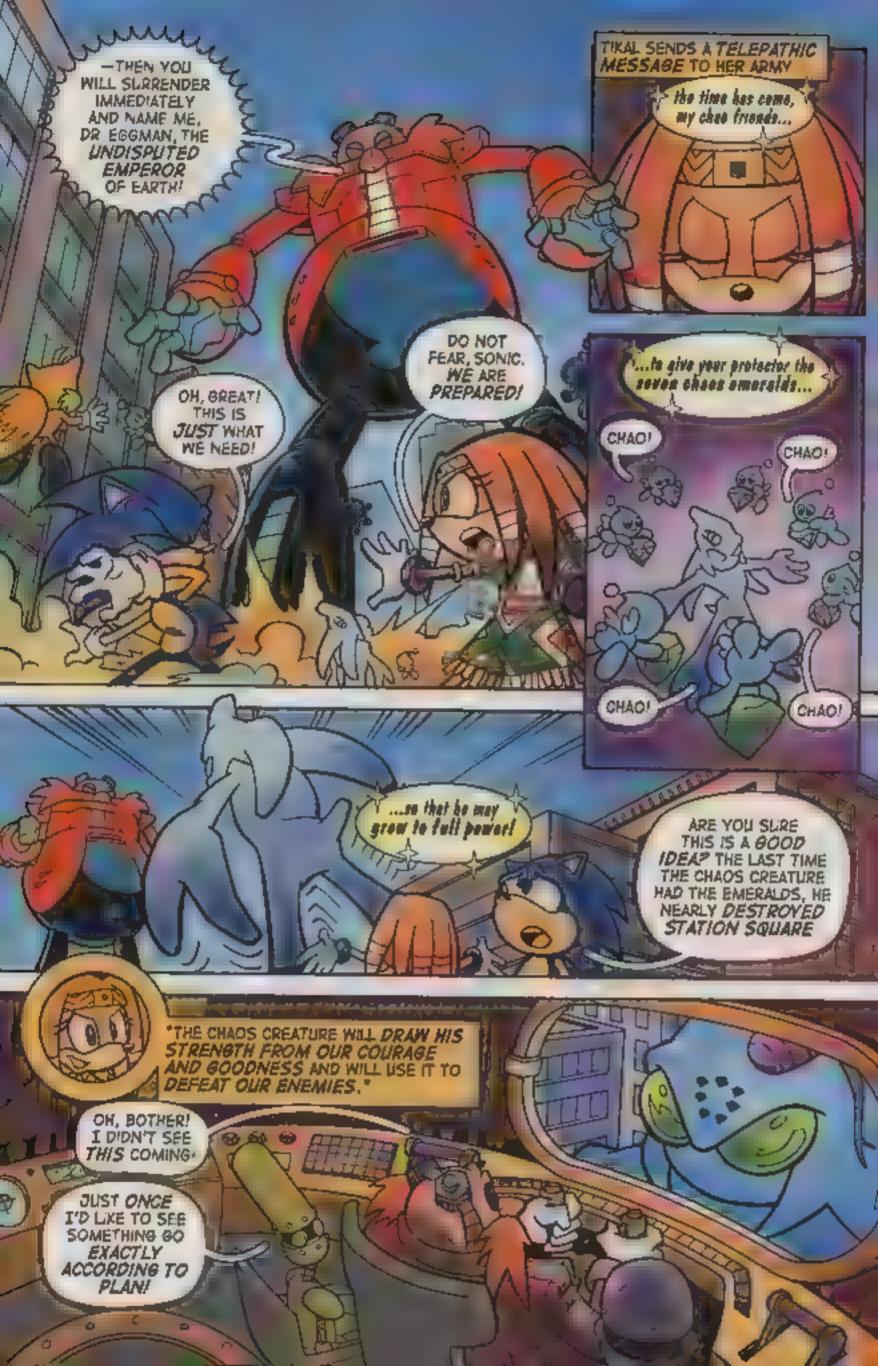

FOR GENERATIONS, KNUCKLES'S TRIBE GUARDED THE MASTER EMERALD AND THE SEVEN CHAOS EMERALDS ON ANGEL ISLAND.

ONE DAY, A NEIGHBORING TRIBE ATTACKED ANGEL ISLAND. THE TRIBE DECIDED TO USE THE POWER OF THE EMERALDS AGAINST THE INVADERS.

BUT THE TRIBE WAS DESTROYED
BY THEIR OWN FEAR AND
ANGER WHEN THEY TRIED TO
CONTROL THE EMERALDS.

LIKE SONIC AND HIS OTHER FRIENDS, KNUCKLES WAS TRANSPORTED TO EARTH DURING A BATTLE BETWEEN SONIC AND DR. EGGMAN.

> WITH THE ALL-POWERFUL MASTER EMERALD NOW ON EARTH WITH HIM, KNUCKLES HAS SWORN TO MAKE SURE NO ONE ELSE EYER ABUSES ITS MASSIVE POWER.

WITH EGGMAN'S LATEST SCHEME DEFEATED, OUR HEROES RETURN HEROES RETURN TO THORNDYKE MANSION FOR A CELEBRATORY FEAST.